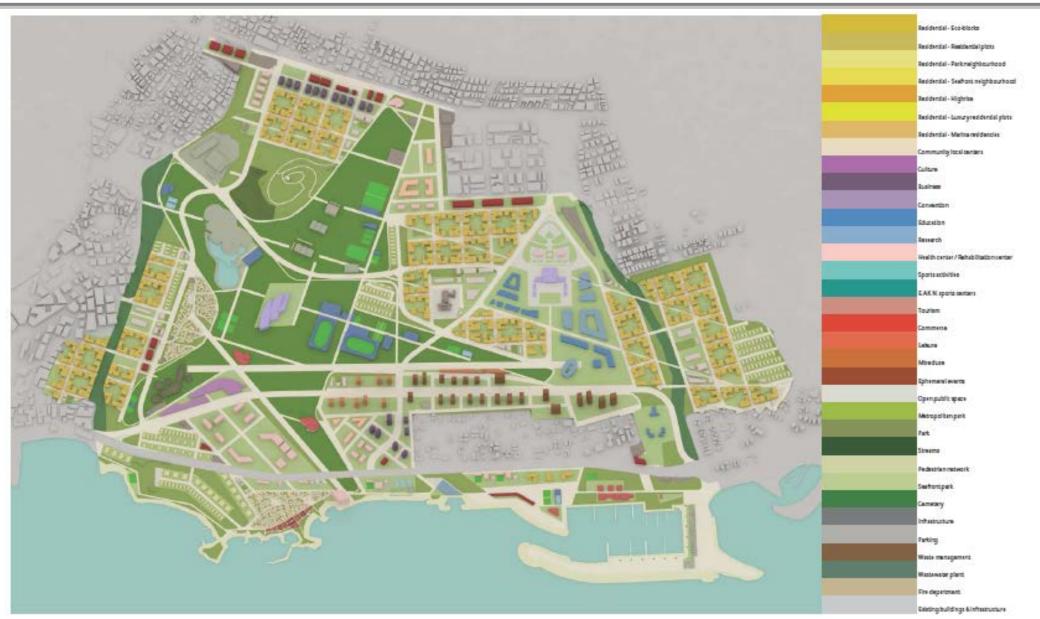

#### The master-plan of Lamda-Development (2014)

**Proposal** 200H park Free access to the beach