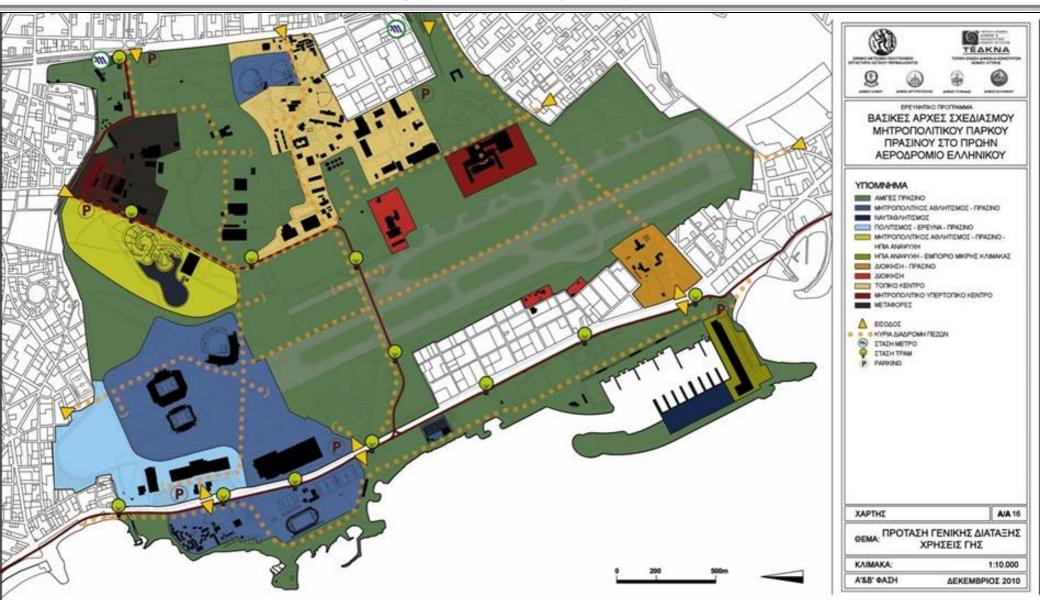

|                              | 100.0%                  | 1001                   | Πώλοση Μιταχών ΕΕ            |
|      | Ελληνικό Αυτοκτηρόδρομοι 4                                                                                     |                              | 100.0%                  |                        | Πώληση Μετοχών ΕΕ            |

# Metropolitan Athens & the site of Hellinikon



# The East Terminal of Hellinikon Airport



# **Olympic facilities (2004)**



Olympic facilities of Hellinikon



Olympic Sailing Centre of Ag.Kosmas



Olympic Slalom

## The site of Hellinikon



## Ministry for the Environment, Planning & Public Works Organization for Planning & Environmental Protection of Athens (2007)





architectes.org/texte/england/Hellenikon/2results.html



#### National Technical University of Athens (2010)

#### Towards privatization...



# "Acebillo plan" (2011)



- 2.000.000-3.000.000 m<sup>2</sup> of new construction & demolition of most of the existing stock
- 6.200-6.500 upscale housing units, "Mediterranean villages" (980.000m<sup>2</sup>,15.000 residents)
- "Neo-tertiary" uses: financial & governmental district (390.000 m<sup>2</sup>), university & R&D (160.000 m<sup>2</sup>), studios, mall etc.
- Environmental buildings, public access to the coast



# The plan of HELLINIKON S.A. (2012)



#### The master-plan of Lamda-Development (2014)



**Proposal** 200H park Free access to the beach

#### **Financial offer**

915mil.€

1,25bil.€investments on infrastructure (parks, roads, playgrounds, transport, etc)

#### Benefits for the