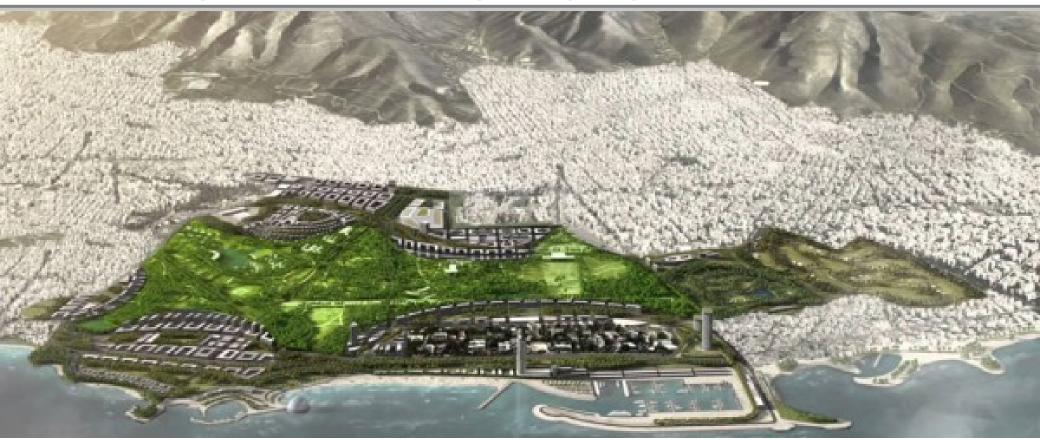

# "Acebillo plan" (2011)

- 2.000.000-3.000.000 m<sup>2</sup> of new construction & demolition of most of the existing stock
- 6.200-6.500 upscale housing units, "Mediterranean villages" (980.000m<sup>2</sup>,15.000 residents)
- "Neo-tertiary" uses: financial & governmental district (390.000 m<sup>2</sup>), university & R&D (160.000 m<sup>2</sup>), studios, mall etc.
- Environmental buildings, public access to the coast

# The plan of HELLINIKON S.A. (2012)