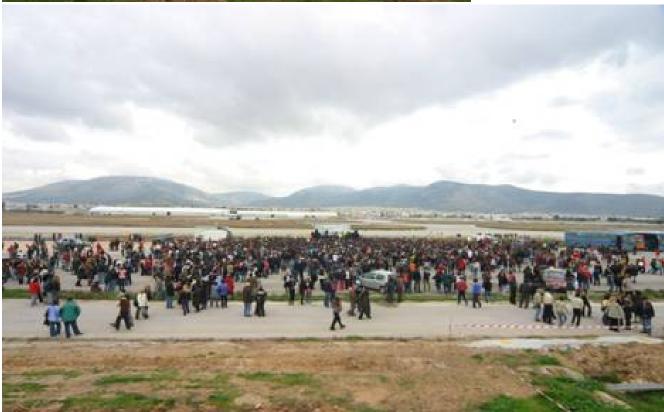

2012: Planting of 1.250 olive trees

2011 Metropolitan Community Clinic at Hellinikon