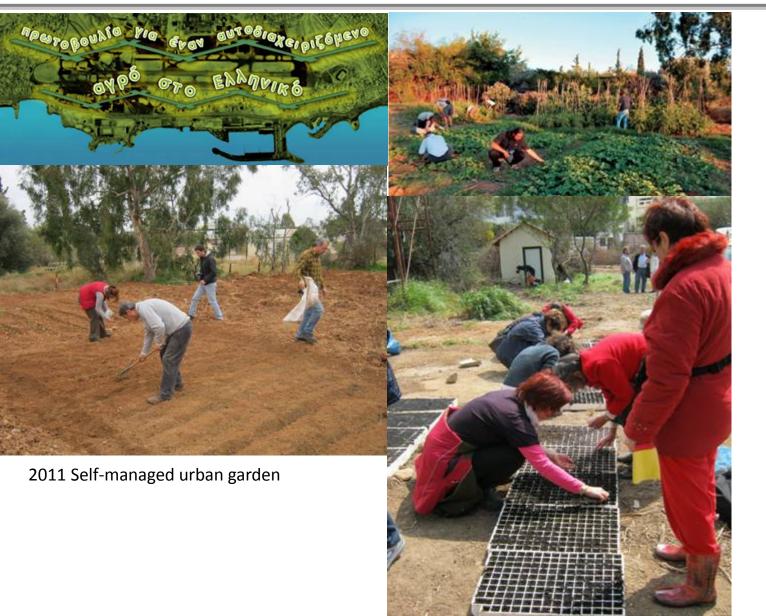

2012: Planting of 1.250 olive trees

2011 Metropolitan Community Clinic at Hellinikon