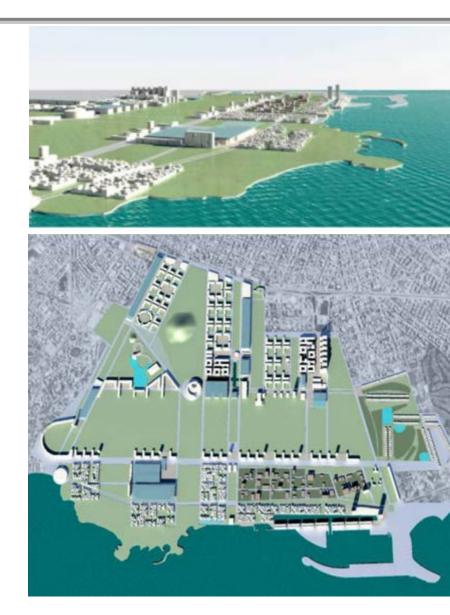

#### The master-plan of Lamda-Development (2014)

**Proposal** 200H park Free access to the beach