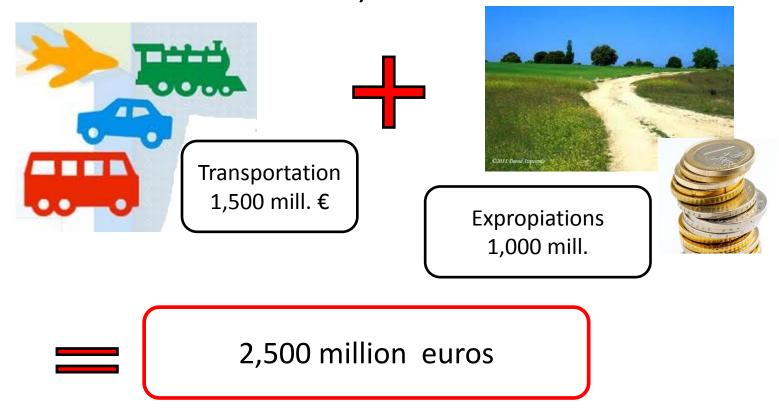

# Public spending on infrastructures (in Alcorcón, MADRID)

To be compared with 7,000 mill. investment of LVSC in Phase 1, with external 2/3 financing