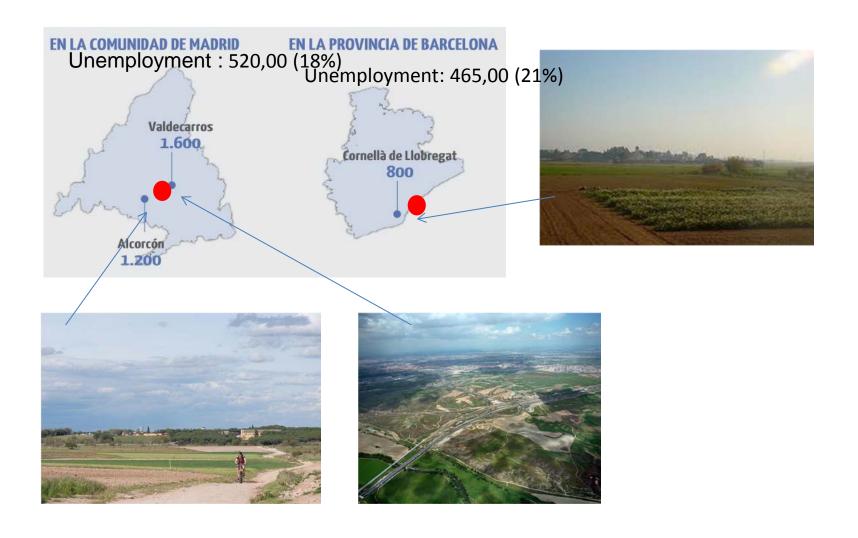

### POSSIBLE LOCATIONS OF EUROVEGAS IN SPAIN

# Public spending on infrastructures (in Alcorcón, MADRID)

To be compared with 7,000 mill. investment of LVSC in Phase 1, with external 2/3 financing

# Environmental Impact 1