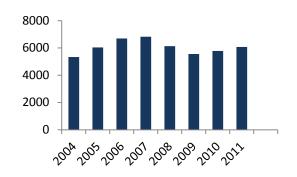

as Sands Corp.

#### Income



- 7 casinos
- 12,000 slotmachines
- 2,100 gambling tables
- 20,000 hotel rooms
- 40,000 workers

| 79                  | %      | 75%   |       |
|---------------------|--------|-------|-------|
|                     | 2012   | 2011  | 2010  |
| Casino              | 9,220  | 7,437 | 5,533 |
| Rooms               |        | 1,000 | 797   |
| Food and drinks     |        | 599   | 446   |
| Conventions, stores |        | 826   | 540   |
| Total               | 11,671 | 9,862 | 7,318 |
| Promotions          |        | (452) | (465) |
| Net income b. taxes | 11,000 | 9.411 | 6.853 |



### Las Vegas



Most brilliant point from outer space...

... REAL STATE CRISIS

Housing prices have fallen 60% since 2006 (bubble explosion)

# Incomes from gambling stagnated



#### Nevada State:

1º in unemployment(11.6%)

2º in evictions

3º in criminality

42º in health care 45º in graduated

youngsters

46º in schooling quality



# Why did LVSC chose Macau?



Economical growth of China





# LVSC requested for legal changes



- Workers Estatut: "flexibilization" of collective bargaining
- Foreign Workers Law: country of origin regulations
- Modification of Town-planning rules: high towers
- Modification of Law for prevention of money laundering
- Cancellation of No- Smoking Law
- Entry allowance to Casino of ludopats and under age persons
- Allowance of *junkets* and credit loans to players

### ...and tax exemptions

- Reduction of fees to Social Security
- Reduction of taxes on gambling
- Modification Law for non-resident income taxes
- Waiver for 10