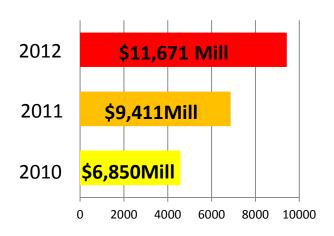

#### Income

- 7 casinos
- 12,000 slotmachines
- 2,100 gambling tables
- 20,000 hotel rooms
- 40,000 workers

| 79                  | %      | 75%   |       |
|---------------------|--------|-------|-------|
|                     | 2012   | 2011  | 2010  |
| Casino              | 9,220  | 7,437 | 5,533 |
| Rooms               |        | 1,000 | 797   |
| Food and drinks     |        | 599   | 446   |
| Conventions, stores |        | 826   | 540   |
| Total               | 11,671 | 9,862 | 7,318 |
| Promotions          |        | (452) | (465) |
| Net income b. taxes | 11,000 | 9.411 | 6.853 |